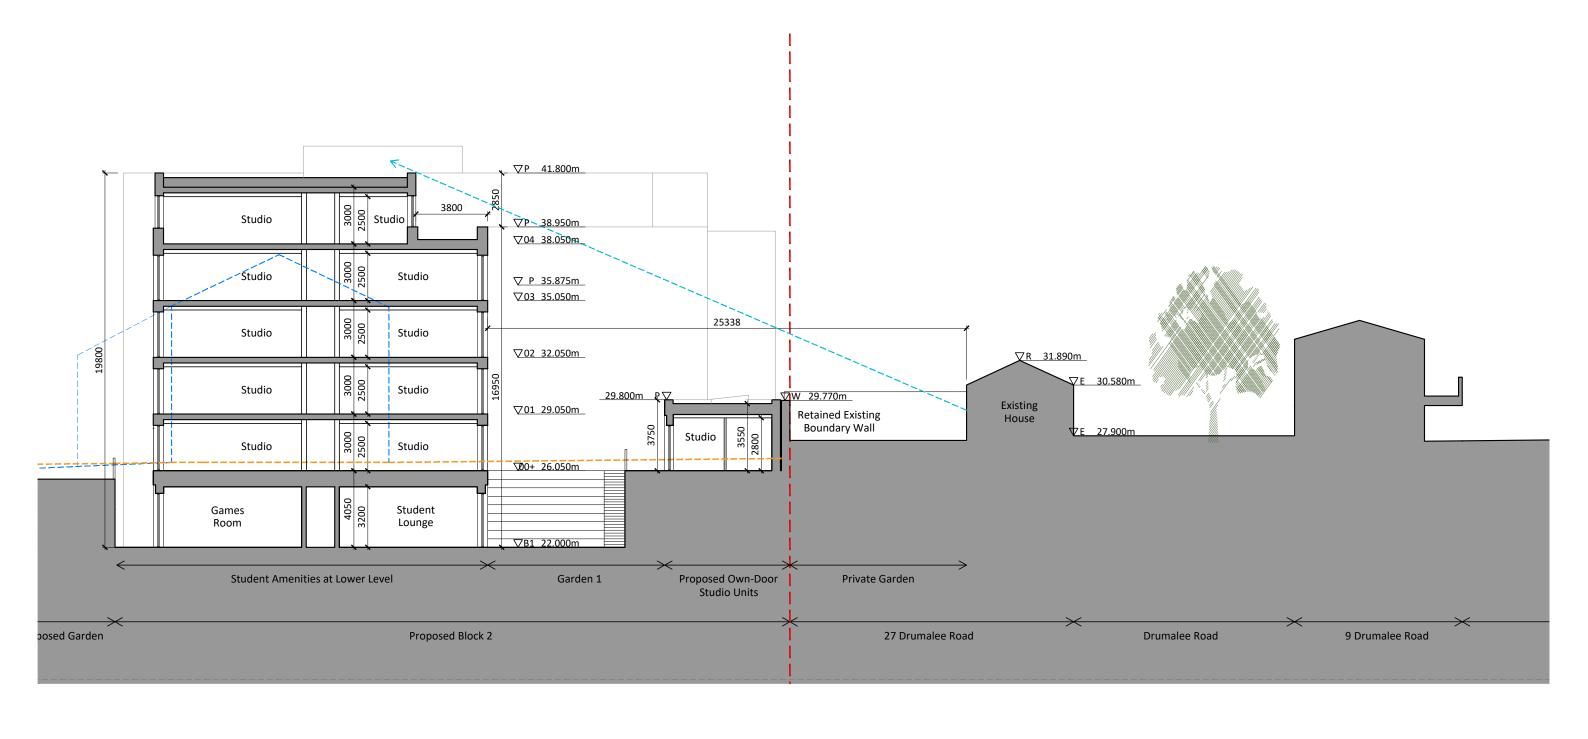

- -- Line of sight
- Outline of existing buildings to be demolished
- Outline of existing ground level

| Revision Description                                                                                                         |                         | Date                  | Rev. No.       | Issued by  |
|------------------------------------------------------------------------------------------------------------------------------|-------------------------|-----------------------|----------------|------------|
|                                                                                                                              |                         |                       |                |            |
|                                                                                                                              |                         |                       |                |            |
|                                                                                                                              |                         |                       |                |            |
|                                                                                                                              |                         |                       |                |            |
|                                                                                                                              |                         |                       |                |            |
|                                                                                                                              |                         |                       |                |            |
|                                                                                                                              |                         |                       |                |            |
|                                                                                                                              |                         |                       |                |            |
|                                                                                                                              |                         |                       |                |            |
| LRD Planning Submission                                                                                                      |                         | 11-03-2024            | C01            | AW         |
| ony reference to fire safety design or performance is presen afety Certificate, and fire consultant's information for fire s |                         |                       |                | anted Fire |
| igured dimensions only to be used. This drawing is copyrigh                                                                  | t of O'Mahony Pike Arch | nitects Ltd. All info | rmation is sha | red as per |
| pproved use in accordance with BS1192(2007) + A2(2016),                                                                      | Table 5; Standard Codes | for Suitability of I  | Models and Do  | ocuments.  |
| 'Information Approval Check' is empty, this information ha                                                                   | s boon shared at SO - W | D .                   |                |            |

| omahony pike |
|--------------|
|--------------|

Scale @ A3: 1:200

Current Rev.: C01

Status: A3

Project Code: -

Job No.: 23017

Student Housing At Prussia Street Prussia Street, Dublin

Drawing Title: Proposed Section Drumalee Road Drawing No.: 23017-OMP-01-ZZ-DR-A-3100